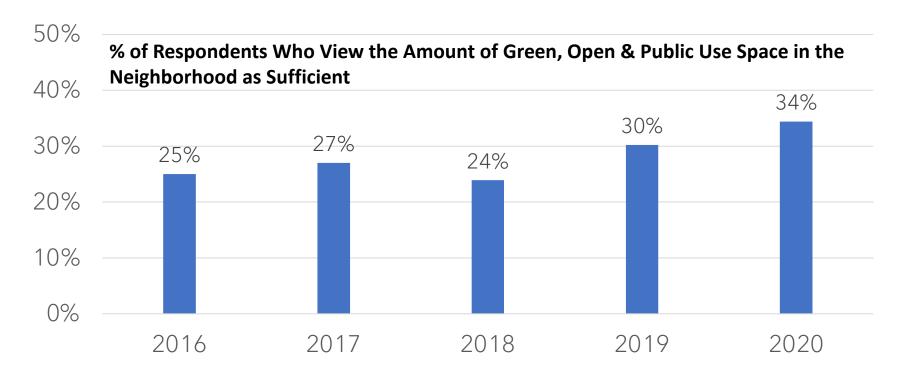

### **Gender Identity**



#### Respondent Demographics (cont'd):

#### **Age Range**



#### RESPONDENT PERCEPTIONS

# **Perceptions of Cleanliness**



# **Perceptions of Safety**



# Perceptions of Cleanliness & Safety: A Deeper Look

- 62% of respondents said the neighborhood was both "Clean" or "Very Clean" and "Safe" or "Very Safe"
- The most common response nearly 30% of respondents – was that the neighborhood was "Clean" and "Safe"
- No one who responded that the neighborhood was either "Not Clean" also responded that the neighborhood was "Safe" or "Very Safe"— showing there continue to exist a strong positive relationship between perceptions of cleanliness and perceptions of safety

# Perceptions of Civic Engagement & Community Pride



# Perceptions of Green Space Availability



## **MVT CID Programmatic Priorities**

(Ranked in Order of Importance)

| Category Rank                 | All | Residents |
|-------------------------------|-----|-----------|
| Public Safety                 | 1   | 1         |
| Cleanliness & Landscaping     | 2   | 2         |
| Business & Retail Attraction  | 3   | 3         |
| Parks & Open Space Activation | 4   | 4         |
| Homeless Outreach             | 5   | 5         |
| Transportation & Mobility     | 6   | 6         |
| Marketing & Events            | 7   | 7         |

#### **IMPACTS OF COVID-19**

### **Perceptions of Safety**

(Since the Start of COVID-19)



## **Visitation to Mount Vernon Triangle**





# IT'S ALL **HERE.**

info@mvtcid.org mountvernontriangle.org @mvtcid

f ⊌ Ø in ••