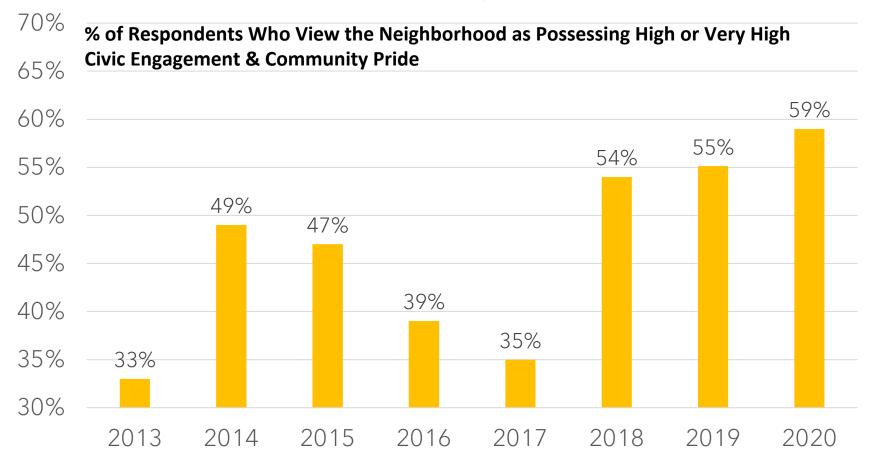

FILES

#### **Respondent Demographics:**



#### **Gender Identity**



#### Respondent Demographics (cont'd):

#### **Age Range**



#### RESPONDENT PERCEPTIONS

# **Perceptions of Cleanliness**



# **Perceptions of Safety**



# Perceptions of Cleanliness & Safety: A Deeper Look

- 62% of respondents said the neighborhood was both "Clean" or "Very Clean" and "Safe" or "Very Safe"
- The most common response nearly 30% of respondents – was that the neighborhood was "Clean" and "Safe"
- No one who responded that the neighborhood was either "Not Clean" also responded that the neighborhood was "Safe" or "Very Safe"— showing there continue to exist a strong positive relationship between perceptions of cleanliness and perceptions of safety

# Perceptions of Civic Engagement & Community Pride



# Perceptions of Green Space Availability



## **MVT CID Programmatic Priorities**

(Ranked in Order of Importance)

| Category Rank                 | All | Residents |
|-------------------------------|-----|-----------|
| Public Safety                 | 1   | 1         |
| Cleanliness & Landscaping     | 2   | 2         |
| Business & Retail Attraction  | 3   | 3         |
| Parks & Open Space Activation | 4   | 4         |
| Homeless Outreach             | 5   | 5         |
| Transportation & Mobility     | 6   | 6         |
| Marketing & Events            | 7   | 7         |

#### **IMPACTS OF COVID-19**

### **Perceptions of Safety**

(Since the Start of COVID-19)



## **Visitation to Mount Vernon Triangle**





# IT'S ALL **HERE.**

info@mvtcid.org mountvernontriangle.org @mvtcid