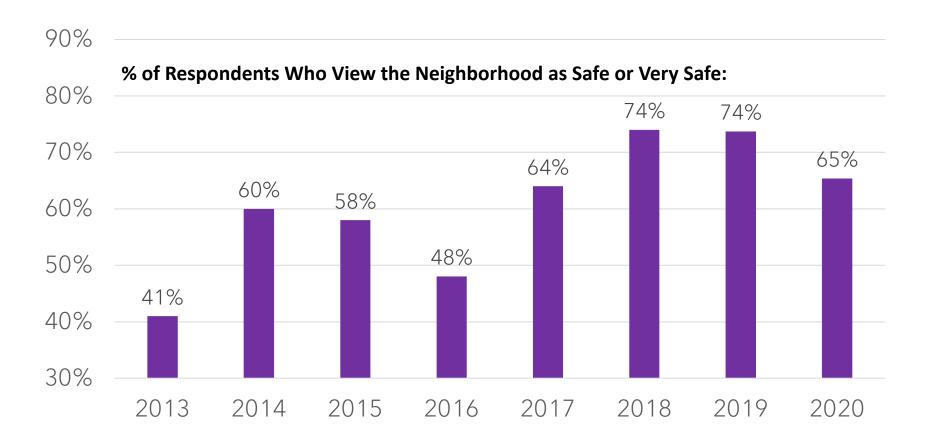

# **Perceptions of Safety**

# Perceptions of Cleanliness & Safety: A Deeper Look

- 62% of respondents said the neighborhood was both "Clean" or "Very Clean" and "Safe" or "Very Safe"
- The most common response nearly 30% of respondents – was that the neighborhood was "Clean" and "Safe"
- No one who responded that the neighborhood was either "Not Clean" also responded that the neighborhood was "Safe" or "Very Safe"— showing there continue to exist a strong positive relationship between perceptions of cleanliness and perceptions of safety