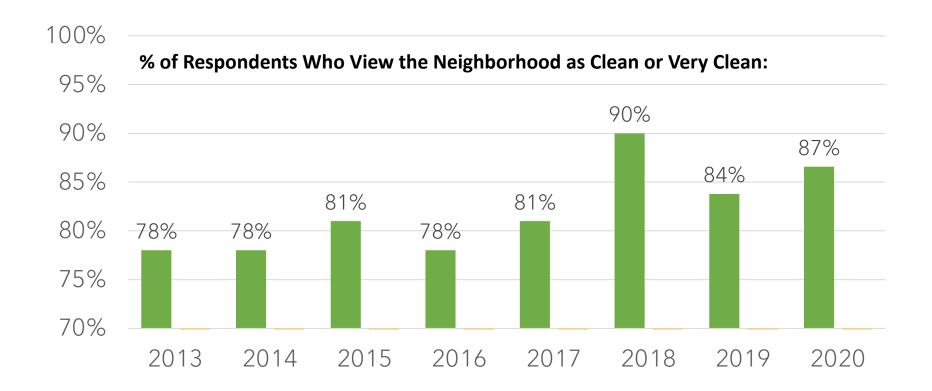

# 2020 Neighborhood Perception Survey Results

# **Survey Overview**

- Survey released November 30, 2020 and closed January 2021
- 1,214 respondents 33% increase over 2019
- Promoted on social media, through our online newsletter, at multiple MVT retail locations, and via property managers for distribution to residents

#### RESPONDENT PROFILES

#### **Respondent Demographics:**



#### **Gender Identity**



#### Respondent Demographics (cont'd):

#### **Age Range**



#### RESPONDENT PERCEPTIONS

# **Perceptions of Cleanliness**



# **Perceptions of Safety**



# Perceptions of Cleanliness & Safety: A Deeper Look

- 62% of respondents said the neighborhood was both "Clean" or "Very Clean" and "Safe" or "Very Safe"
- The most common response nearly 30% of respondents – was that the neighborhood was "Clean" and "Safe"
- No one who responded that the neighborhood was either "Not Clean" also responded that the neighborhood was "Safe" or "Very Safe"— showing there continue to exist a strong positive relationship between perceptions of cleanliness and perceptions of safety

# Perceptions of Civic Engagement & Community Pride



# Perceptions of Green Space Availability



## **MVT CID Programmatic Priorities**

(Ranked in Order of Importance)

| Category Rank                 | All | Residents |
|------------------------