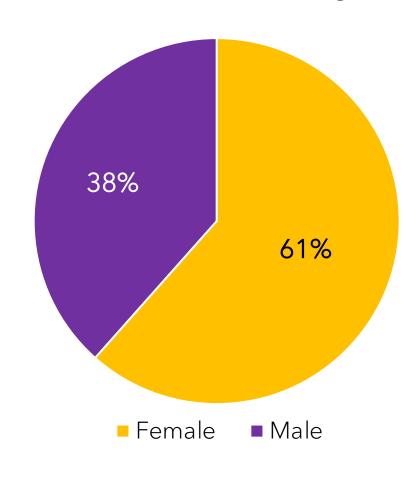

# 2020 Neighborhood Perception Survey Results

# **Survey Overview**

- Survey released November 30, 2020 and closed January 2021
- 1,214 respondents 33% increase over 2019
- Promoted on social media, through our online newsletter, at multiple MVT retail locations, and via property managers for distribution to residents

#### RESPONDENT PROFILES

#### **Respondent Demographics:**



#### **Gender Identity**



#### Respondent Demographics (cont'd):

#### **Age Range**



#### RESPONDENT PERCEPTIONS

# **Perceptions of Cleanliness**



# **Perceptions of Safety**



# Perceptions of Cleanliness & Safety: A Deeper Look

- 62% of respondents said the neighborhood was both "Clean" or "Very Clean" and "Safe" or "Very Safe"
- The most common response nearly 30% of respondents – was that the neighborhood was "Clean" and "Safe"
- No one who responded that the neighborhood was either "Not Clean" also responded that the neighborhood was "Safe" or "Very Safe"— showing there continue to exist a strong positive relationship between perceptions of cleanliness and perceptions of safety

# Perceptions of Civic Engagement & Community Pride



# Perceptions of Green Space Availability



## **MVT CID Programmat