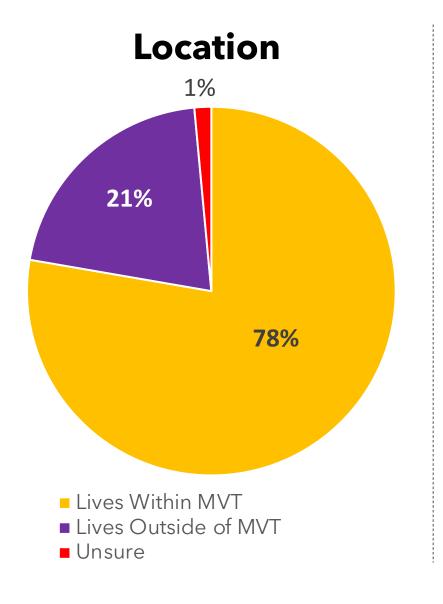

# 2020 Neighborhood Perception Survey Results

# **Survey Overview**

- Survey released November 30, 2020 and closed January 2021
- 1,214 respondents 33% increase over 2019
- Promoted on social media, through our online newsletter, at multiple MVT retail locations, and via property managers for distribution to residents

#### RESPONDENT PROFILES

#### **Respondent Demographics:**



#### **Gender Identity**



#### Respondent Demographics (cont'd):

#### **Age Range**



#### RESPONDENT PERCEPTIONS

# **Perceptions of Cleanliness**



# **Perceptions of Safety**



# Perceptions of Cleanliness & Safety: A Deeper Look

- 62% of respondents said the neighborhood was both "Clean" or "Very Clean" and "Safe" or "Very Safe"
- The most common response nearly 30% of respondents – was that the neighborhood was "Clean" and "Safe"
- No one who responded that the neighborhood was either "Not Clean" also responded that the neighborhood was "Safe" or "Very Safe"— showing there continue to exist a strong positive relationship between perceptions of cleanliness and perceptions of safety

# Perceptions of Civic Engagement & Community Pride



# Perceptions of Green Space Availabilit