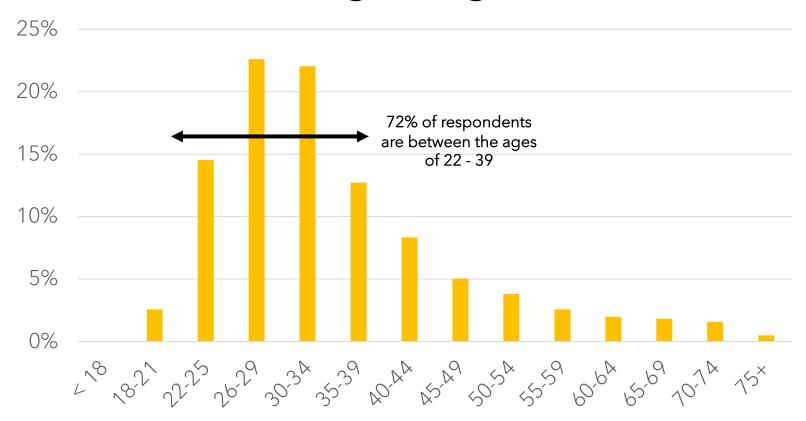

# 2020 Neighborhood Perception Survey Results

# **Survey Overview**

- Survey released November 30, 2020 and closed January 2021
- 1,214 respondents 33% increase over 2019
- Promoted on social media, through our online newsletter, at multiple MVT retail locations, and via property managers for distribution to residents

#### RESPONDENT PROFILES

#### **Respondent Demographics:**



#### **Gender Identity**



#### Respondent Demographics (cont'd):

#### **Age Range**



#### RESPONDENT PERCEPTIONS

# **Perceptions of Cleanliness**



# **Perceptions of Safety**



# Perceptions of Cleanliness & Safety: A Deeper Look

- 62% of respondents said the neighborhood was both "Clean" or "Very Clean" and "Safe" or "Very Safe"
- The most common response nearly 30% of respondents – was that the neighborhood was "Clean" and "Safe"
- No one who responded that the neighborhood was either "Not Clean" also responded that the neighborhood was "Safe" or "Very Safe"— showing there continue to exist a strong positive relationship between perceptions of cleanliness and perceptions of safety

# Perceptions of Civic Engagement & Community Pride



# Perceptions of Green Space Availability



## **MVT CID Programmatic Priorities**

(Ranked in Order of Importance)

| Category R