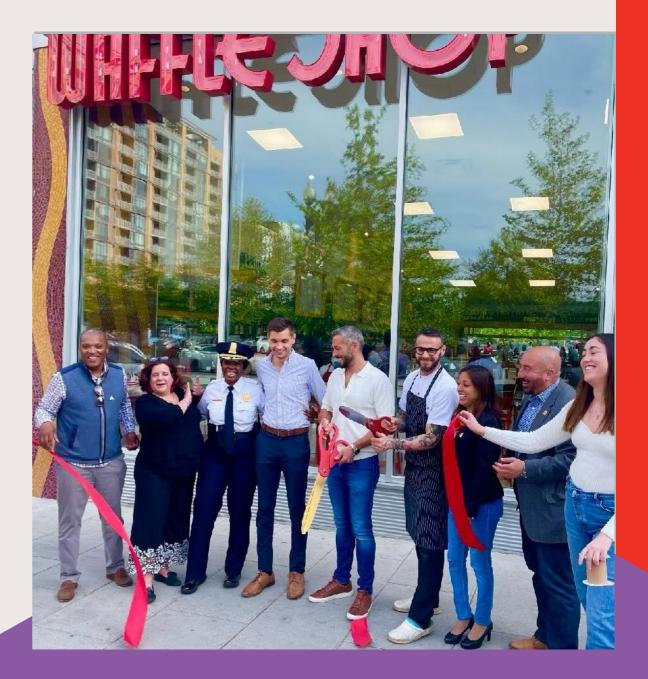

# **Retail Endured: More Openings than Closings**

### **MVT Retail: By the Numbers**

- 6 RAMMY Award Nominations. Alta Strada, Baan Siam, Call Your Mother, Melange, NAMA & Stellina Pizzeria
- 5-1/2 New Openings. Bar Chinois, Ciel Social Lounge, Definition of Fitness, dLeña + dLeña ROJA & European Wax
- **4 Michelin Guide Mentions.** Bar Chinois, dLeña, Ottoman Taverna & Stellina Pizzeria
- 2 Eater DC 38 Essential Restaurants. Baan Siam & Mélange
- 1 Washington City Paper 2021 Editor's Choice Best Restaurant. Baan Siam
- 1 2021 Eater Award. Mélange