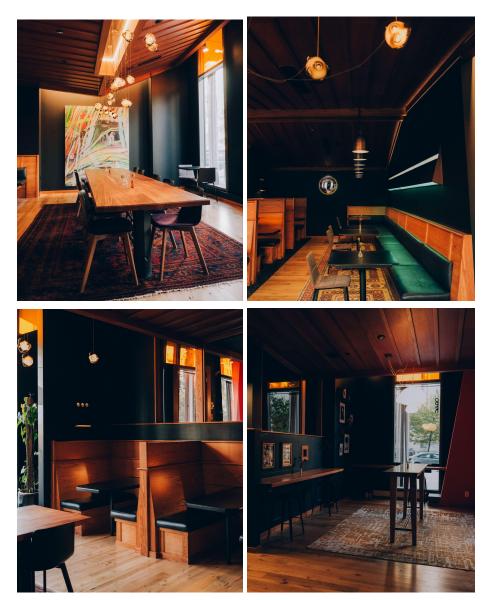

## Host your private event at la Betty!

La Betty is a warm and vibrant restaurant that includes custom wood booths, a large 10-12 person communal table, a variety of 2-tops and 4-tops, and two restrooms. The restaurant seats 70 but there is capacity for up to 130 guests. Some of the tables are movable as well if you wanted to open up the space a bit more.

We have Sonos for you to play music or you'd be welcome to bring in live music or a DJ.

We have a large bar, open kitchen with top of the line appliances, prep kitchen, storage facility, and walk-in refrigeration / freezers. We're not currently serving food from the restaurant, so this is a raw space rental, and you are welcome to bring in caterers / bartenders. The entire facility is handicapped accessible.