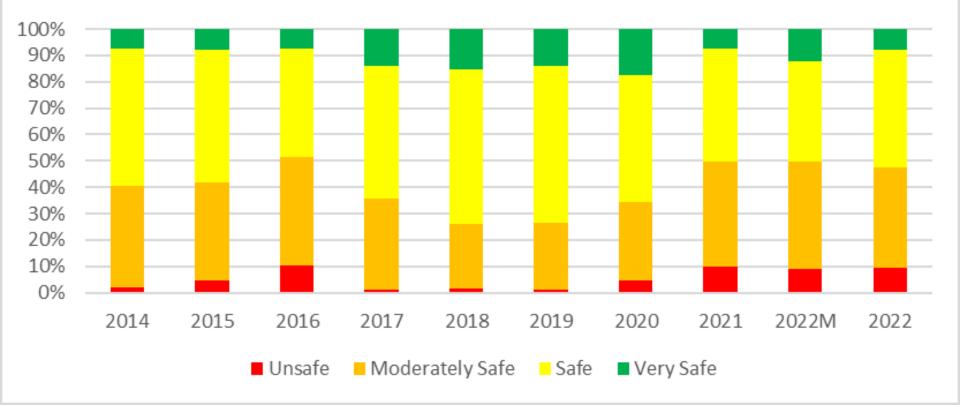

**IT'S ALL HERE** 

#### 2022 Neighborhood Perception Survey Summary Results

#### **Resource Prioritization**

Q17 Please select the four (4) MVT CID programmatic areas most important to you.



## **Resource Prioritization (cont'd)**

Q18 Of the four programmatic areas selected above, which do you believe is most in need of prioritization?



# **Clean or Very Clean**



# Safe or Very Safe



# **Perceptions of Safety Over Time**

#### Perceptions of Safety (2014-2022)



# **Perceptions of Safety Over Time**

#### Perceptions of Safety – Safe vs. Unsafe Only (2014-2022)



## **Clean Team Visibility**



#### **Civic Engagement & Community Pride**



# **Open Space Availability**



## **Open Space Preferences**

Q24 Of the features and elements for green, open and public-use spaces within the MVT CID that are most important to you, which is most important



### **Open Space Preferences**

Q23 Please choose up to four features and elements for green, open and public-use spaces within the MVT CID that are most important to you



#### **FRESHFARM MVT Market**

Q19 Are you familiar with the FRESHFARM MVT Market?



#### FRESHFARM MVT Market (cont'd)

Q20 How often do you attend the FRESHFARM MVT Market?



### FRESHFARM MVT Market (cont'd)

Q21 How would