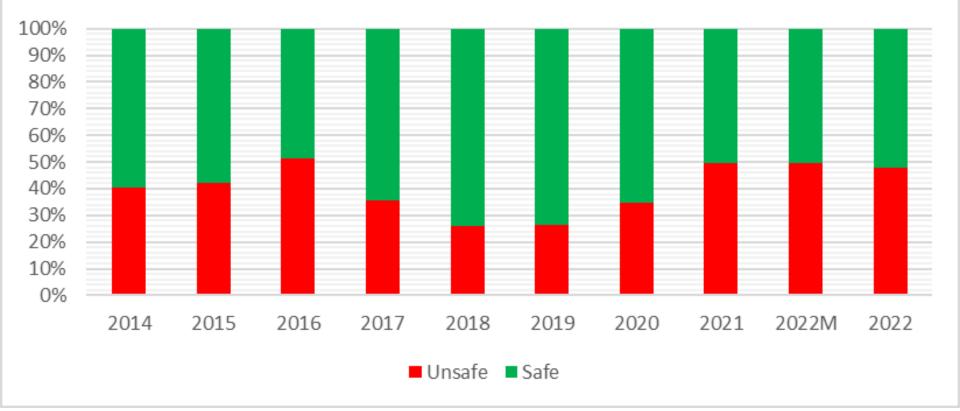

# **Perceptions of Safety Over Time**

#### Perceptions of Safety – Safe vs. Unsafe Only (2014-2022)