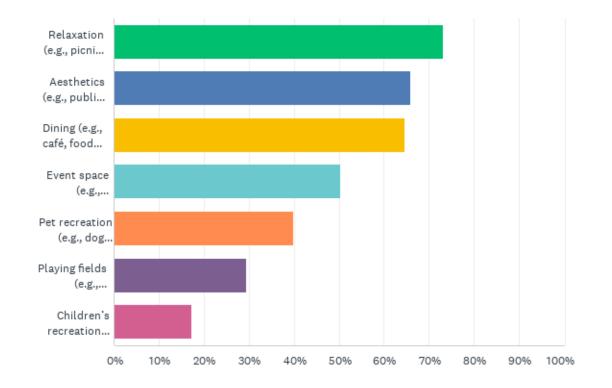

### **Open Space Preferences**

Q23 Please choose up to four features and elements for green, open and public-use spaces within the MVT CID that are most important to you