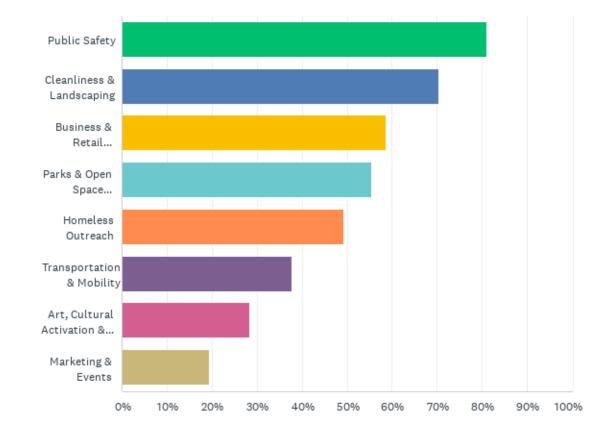

#### **Resource Prioritization**

Q17 Please select the four (4) MVT CID programmatic areas most important to you.