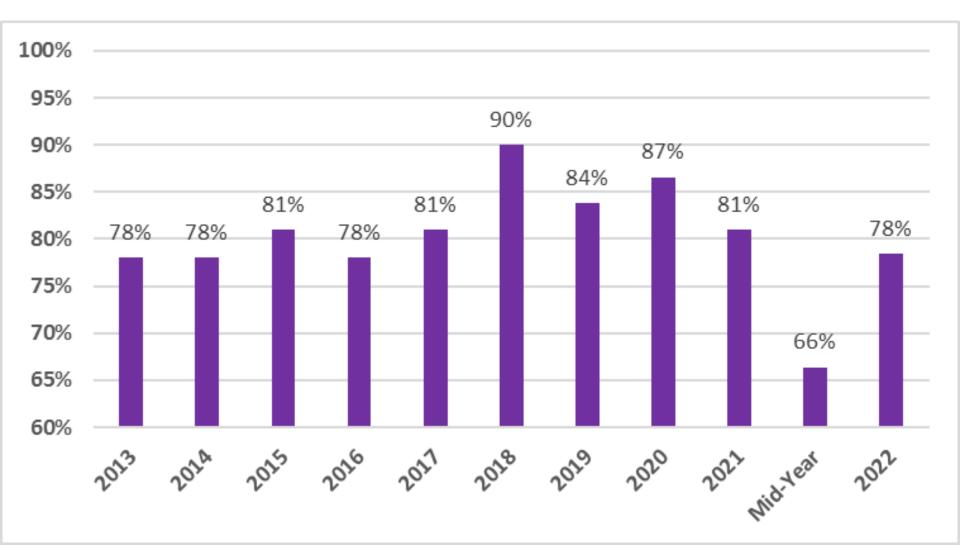

**IT'S ALL HERE** 

#### 2022 Neighborhood Perception Survey Summary Results

#### **Resource Prioritization**

Q17 Please select the four (4) MVT CID programmatic areas most important to you.



## **Resource Prioritization (cont'd)**

Q18 Of the four programmatic areas selected above, which do you believe is most in need of prioritization?



# **Clean or Very Clean**



# Safe or Very Safe



# **Perceptions of Safety Over Time**

#### Perceptions of Safety (2014-2022)



# **Perceptions of Safety Over Time**

#### Perceptions of Safety – Safe vs. Unsafe Only (2014-2022)



## **Clean Team Visibility**



#### **Civic Engagement & Community Pride**



# **Open Space Availability**



## **Open Space Preferences**

Q24 Of the features and elements for green, open and public-use spaces within the MVT CID that are most important to you, which is most important



### **Open Space Preferences**

Q23 Please choose up to four features and elements for green, open and public-use spaces within the MVT CID that are most important to you



#### **FRESHFARM MVT Market**

Q19 Are you familiar with the FRESHFARM MVT Market?



#### FRESHFARM MVT Market (cont'd)

Q2