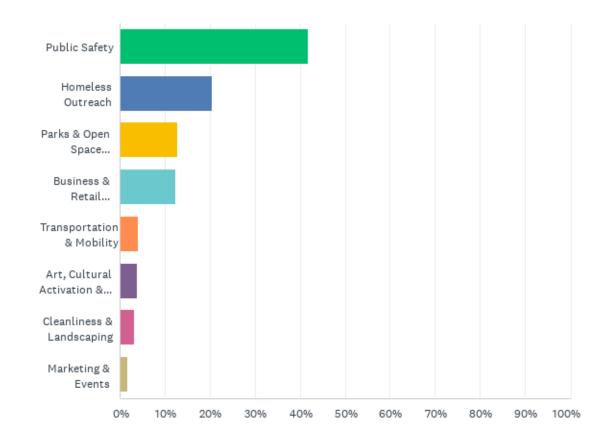

## **Resource Prioritization (cont'd)**

Q18 Of the four programmatic areas selected above, which do you believe is most in need of prioritization?