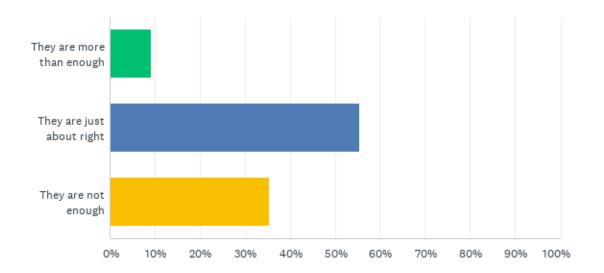

### FRESHFARM MVT Market (cont'd)

Q21 How would you rate the breadth, quality and variety of products offered at the FRESHFARM MVT Market?