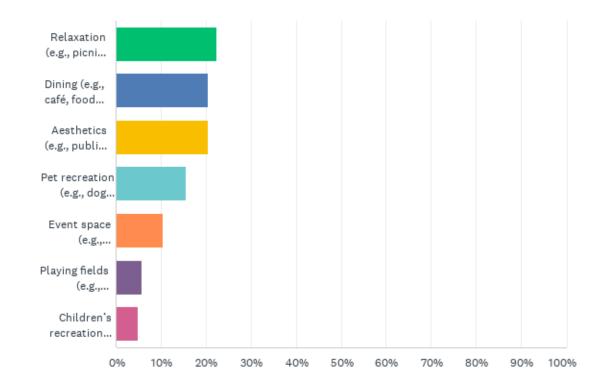

## **Open Space Preferences**

Q24 Of the features and elements for green, open and public-use spaces within the MVT CID that are most important to you, which is most important