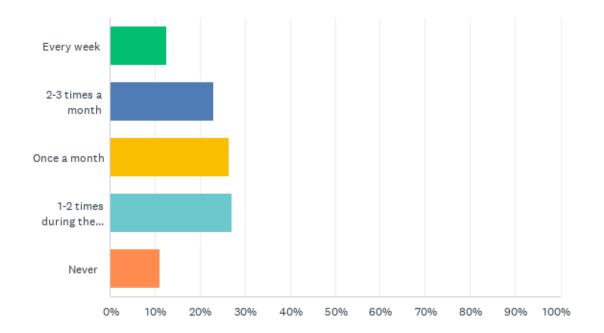

#### FRESHFARM MVT Market (cont'd)

Q20 How often do you attend the FRESHFARM MVT Market?