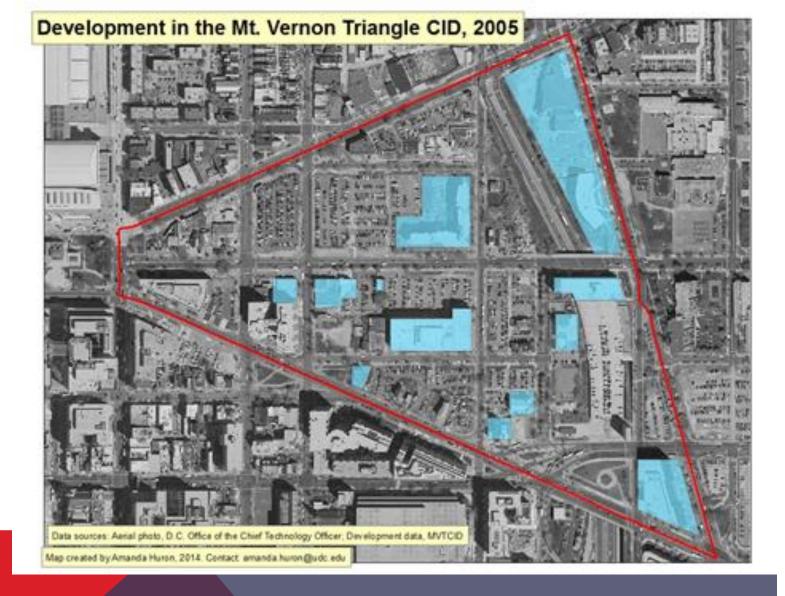

ctor Downtown DC Business Improvement District term expires 2016

Ms. Yvonne L. Williams Chair of the Board of Trustees Bible Way Church of Washington, DC, Inc. term expires 2016

Mr. Mark S. Wood CFM, Director of Facilities Association of American Medical Colleges term expires 2015

#### Staff

Ms. Claire Schaefer Oleksiak President

Mr. Leon Johnson Director of Operations









#### **CLEAN TEAM RECOGNITION AND AWARD**







#### OUTSTANDING PERFORMANCE JAMES SHIPMAN



#### EMPLOYEE OF THE YEAR RONALD JACOBS





#### **KEYNOTE SPEECH**

THE HONORABLE VINCENT C. GRAY, MAYOR OF THE DISTRICT OF COLUMBIA



THE HONORABLE VINCENT C. GRAY, MAYOR OF THE DISTRICT OF COLUMBIA





#### MVT ACCOMPLISHMENTS & INITIATIVES

CLAIRE OLEKSIAK, PRESIDENT MVTCID



#### THE MOUNT VERNON TRIANGLE





#### 2005 DEVELOPMENT IN MVT CID





#### **2014 DEVELOPMENT IN MVT CID**





#### SAFER STREETS











#### 2014 STREETSCAPE AND TRANSPORTATION: PLAYABLE ART







MARKETING, COMMUNICATION & ECONOMIC DEVELOPMENT





### The Washington Post

MVTCID (MVTCID) on Twit... × Get to Know a Neighborho... × shington/video/gyOTNnaTrc20pbcp6gJGHV3nzzvp6Hnp?autoplay=1 WASHINGTON **BUSINESS JOURNAL** News People **Events** Jobs Resources Store **GET INTERNET SPEEDS FROM** LEARN MI **1 MBPS TO 10 GBPS** Get to Know a Neighborhood: Claire Schaefer Oleksiak, President, Mount Vernon Triangle CID (Video) WBJ CITATION OF

WHERE WE LIVE I MOUNT VERNON TRIANGLE

In the middle of the city, a neighborhood rises

High-rise living amid all the conveniences has transformed a tired area

BY AUDREY HOFFER