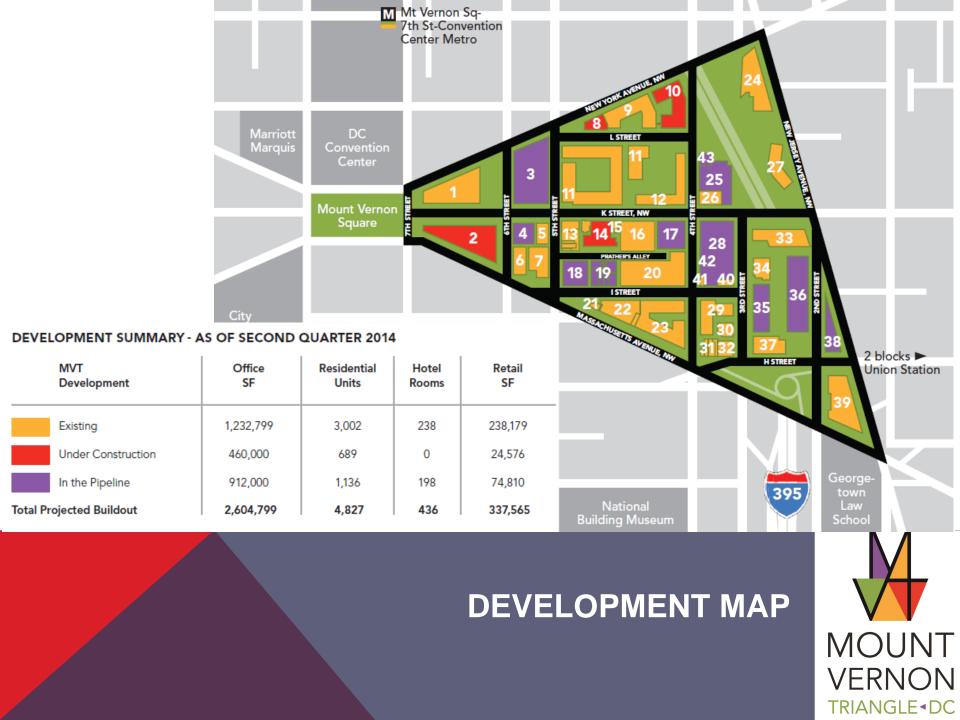

ts of alking, some with yoga mats, children. There's a good mix of smilles," said Marie Finnegan, a fessional who moved from Arbey years ago and lives in a rental. Martin, her husband John



2014 MARKETING, COMMUNICATION & ECONOMIC DEVELOPMENT





#### **COMMUNITY BUILDING & EVENTS**





#### **COMMUNITY BUILDING & EVENTS**







DEVELOPMENTS: RECENT OPENINGS LYRIC APARTMENTS (WILKES & QUADRANGLE) AAMC (DOUGLAS DEV.)



E

Q



#### **NEW RETAIL**





DEVELOPMENTS: UNDER CONSTRUCTION m.flats (KETTLER), MERIDIAN II (STEUART & PARADIGM), 460 NY AVE. (BOZZUTO) & 601 MASS. (BOSTON PROPERTIES)







DEVELOPMENTS: RECENTLY ANNOUNCED 5<sup>th</sup> & I ST DEVELOPMENT (PEEBLES & WALKER) 501 K ST (STEUART & BOSTON PROPERTIES) 1031 4<sup>th</sup> ST (BLUE SKYE HOUSING, PARAMOUNT & ELLISDALE)





### TREASURER REPORT & FY 13 FINANCIAL REVIEW

MS. MANDI WEDIN VICE PRESIDENT, ASB REAL ESTATE INVESTMENTS



## TREASURER REPORT & FY 13 FINANCIAL REVIEW





#### PRESENTATION OF AWARDS

#### MR. BERKELEY SHERVIN PRESIDENT, THE WILKES COMPANY





MOUNT

VERNON

TRIANGLE **•**DC











#### RESULTS OF BOARD OF DIRECTORS ELECTION

**DR. IVORY TOLDSON** 



# THANK YOU