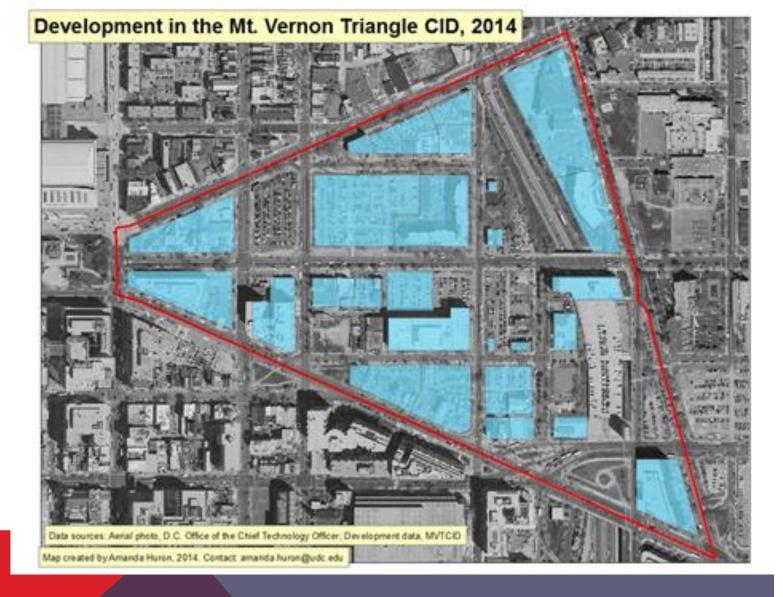

District term expires 2016

Ms. Yvonne L. Williams Chair of the Board of Trustees Bible Way Church of Washington, DC, Inc. term expires 2016

Mr. Mark S. Wood CFM, Director of Facilities Association of American Medical Colleges term expires 2015

#### Staff

Ms. Claire Schaefer Oleksiak President

Mr. Leon Johnson Director of Operations









#### **CLEAN TEAM RECOGNITION AND AWARD**







#### OUTSTANDING PERFORMANCE JAMES SHIPMAN



#### EMPLOYEE OF THE YEAR RONALD JACOBS





#### **KEYNOTE SPEECH**

THE HONORABLE VINCENT C. GRAY, MAYOR OF THE DISTRICT OF COLUMBIA



THE HONORABLE VINCENT C. GRAY, MAYOR OF THE DISTRICT OF COLUMBIA





#### MVT ACCOMPLISHMENTS & INITIATIVES

CLAIRE OLEKSIAK, PRESIDENT MVTCID



#### THE MOUNT VERNON TRIANGLE





#### 2005 DEVELOPMENT IN MVT CID





#### **2014 DEVELOPMENT IN MVT CID**





#### SAFER STREETS











#### 2014 STREETSCAPE AND TRANSPORTATION: PLAYABLE ART







MARKETING, COMMUNICATION & ECONOMIC DEVELOPMENT





### The Washington Post

MVTCID (MVTCID) on Twit... × Get to Know a Neighborho... × shington/video/gyOTNnaTrc20pbcp6gJGHV3nzzvp6Hnp?autoplay=1 WASHINGTON **BUSINESS JOURNAL** News People **Events** Jobs Resources Store **GET INTERNET SPEEDS FROM** LEARN MI **1 MBPS TO 10 GBPS** Get to Know a Neighborhood: Claire Schaefer Oleksiak, President, Mount Vernon Triangle CID (Video) WBJ CITATION OF

WHERE WE LIVE I MOUNT VERNON TRIANGLE

In the middle of the city, a neighborhood rises

High-rise living amid all the conveniences has transformed a tired area

BY AUDREY HOFFER

Mount Vernon Triangle is a vibrant, r